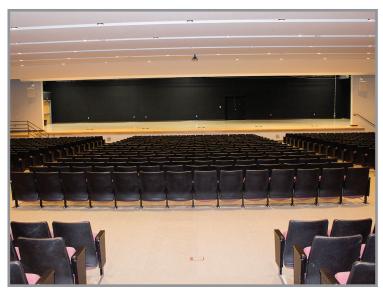

## **Seating Capacity**

950 fixed seats

10 handicap accessible seats

### **Stage Features**

Proscenim style

Access to FOH and audience stage right and left

Wood floor finish

#### **Stage Dimensions**

93' by 34' 9" stage

72' by 14' proscenium

3' height space above stage to hang lights and curtains

Note: There are no curtains hanging in this auditorium