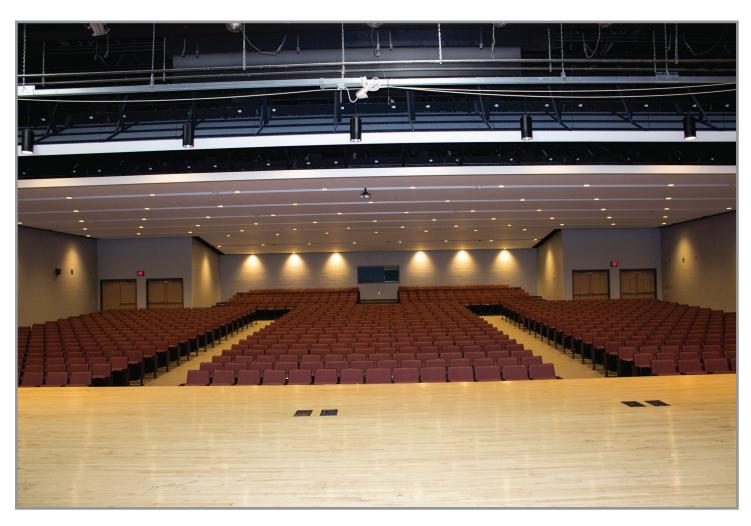

## **Seating Capacity**

950 fixed seats

10 handicap accessible seats

### **Stage Features**

Proscenim style

Access to FOH and audience stage right and left

Wood floor finish

#### **Stage Dimensions**

93' by 34' 9" stage

72' by 14' proscenium

3' height space above stage to hang lights and curtains

Note: There are no curtains hanging in this auditorium