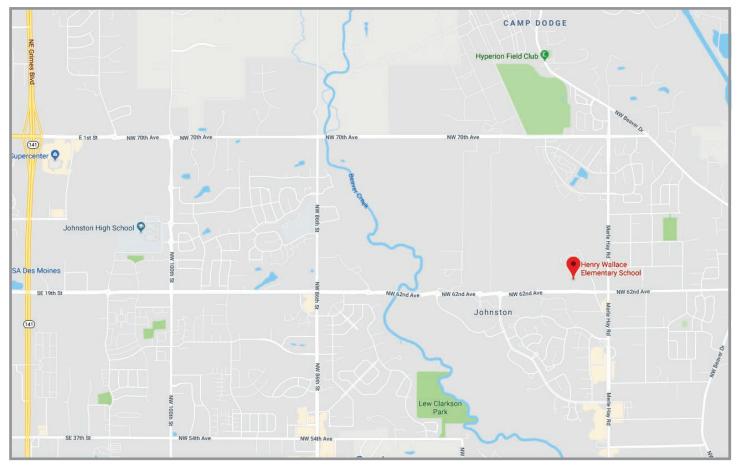

# **DIRECTIONS**

## Wallace Elementary School: 6207 NW 62nd Ave | Johnston, IA 50131