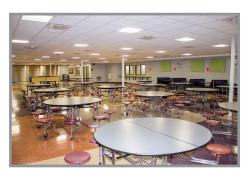

## WALLACE SUPPORT AREA SPACES

**Commons Area** 

Locker Rooms (2)

Cafeteria

**Auxiliary Gym** 