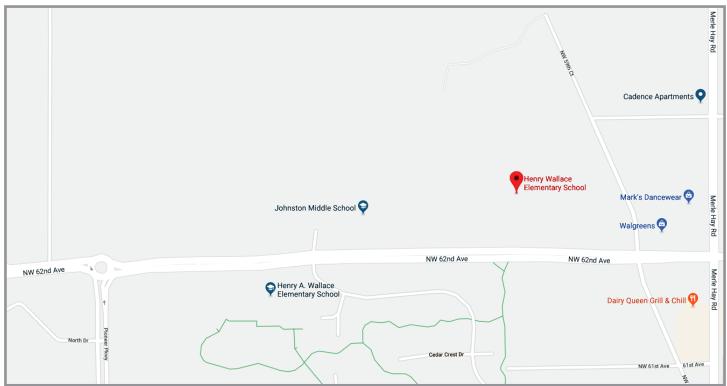

# **DIRECTIONS**

## Wallace Elementary School: 6207 NW 62nd Ave | Johnston, IA 50131