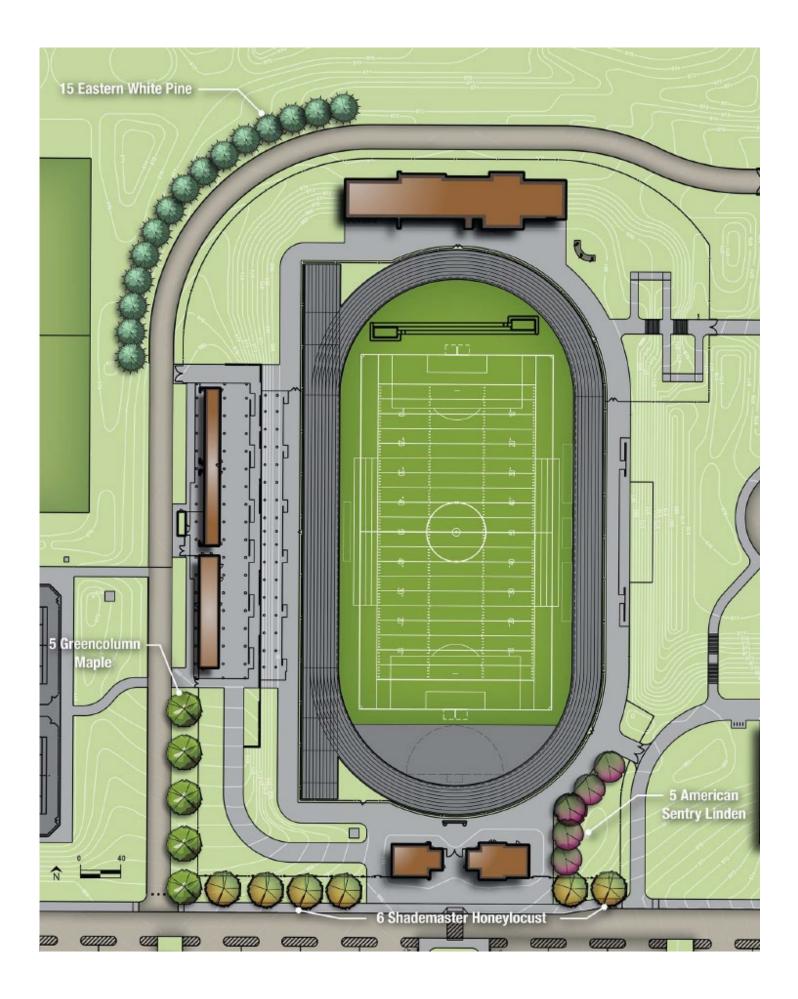

**Six trees are still available for purchase** - all Eastern White Pine. See reverse side for a layout of where the trees will be placed.

All donors will be acknowledged on a plaque located outside of the athletic complex and notified when the trees are planted.

The new athletic complex will be complete in June 2017 and open for student use for the 2017-18 school year. It will provide more convenience and space for high school, middle school, and community athletic practices and games.